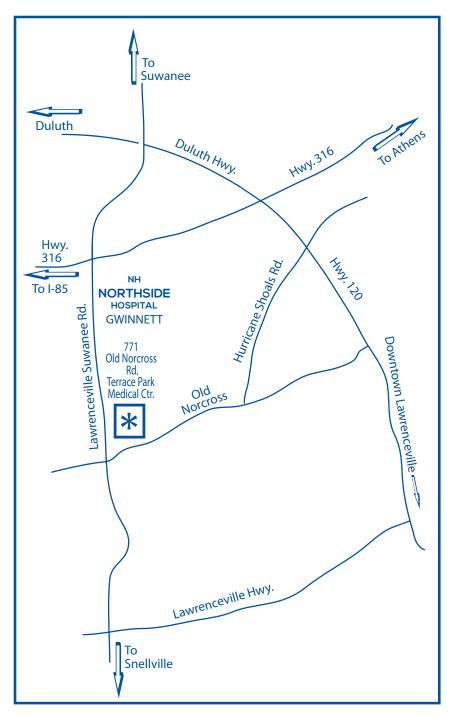

## PIL J. KWON, DMD, MS

771 Old Norcross Rd Suite 125 Lawrenceville, GA 30046

...MAP ON BACK...

Tel: 678-985-0550 Fax: 770-962-9530

northeastendo.com office@northeastendo.com

Introducing \_\_\_\_\_ Date \_\_\_\_ Referred By Dr. FOR ENDODONTIC CONSIDERATION Molars **Biscuspids Biscuspids** Molars Anteriors 3 5 6 7 8 9 10 11 12 13 27 26 25 24 23 22 29 21 20 ☐ SYMPTOMS INDICATE ROOT **☐** OUR PATIENT IS EXPERIENCING PAIN **CANAL TREATMENT NEEDED PLEASE EVALUATE** ☐ HISTORY OF PULP EXPOSURE ■ PREVIOUS ROOT CANAL THERAPY ☐ CBCT (3-D X-Ray) COMMENTS: Our office is committed to providing you with the highest quality of care possible. To help us in scheduling your Radiographs appointment, please remember the following. ☐ Sent with Patient 1. The initial visit, with the exception of certain emergency cases, may be for consultation only. This enables us to fully ■ Emailed evaluate your problems and tailor the care to your specific ☐ Please Take Necessary X-Rays needs. **Post Space** 2. Patients under eighteen (18) years of age must be accompanied by a parent or legal guardian at the time of the initial consult. Required ■ Not Required 3. Please bring all pertinent medical information and a list of all medications you are currently taking. 4. Insurance is filed as a courtesy to you. We request that you confirm your dental coverage prior to

your appointment.

Terrace Park Medical Center

Located on the corner of Old Norcross Rd. and

Lawrenceville Suwanee Rd.